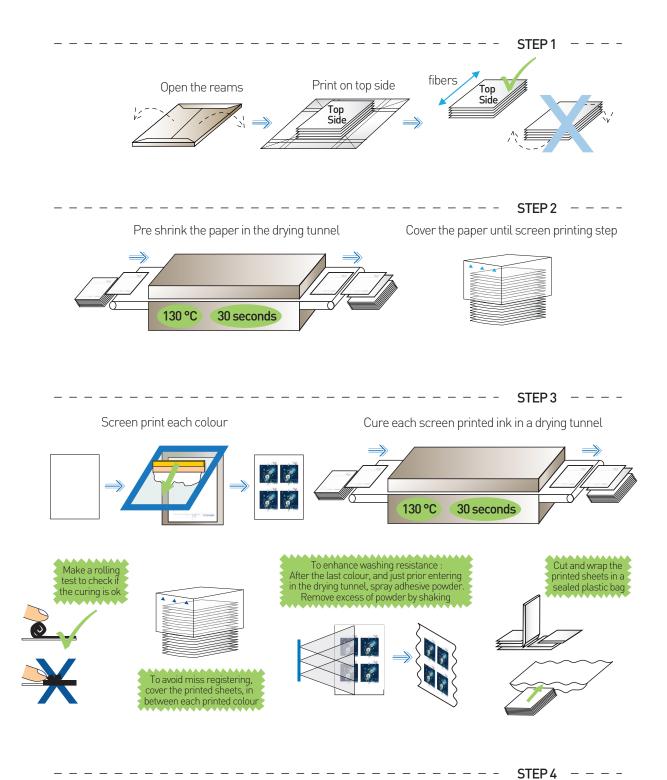

## COATED COLD PEEL PAPERS SCREEN PRINTING

"T75", "T105", "Z95", & "TEXTURED"

## PRINTING METHOD

\*

- Screen printing of one colour + adhesive layer or powder (T75, Z95)
- Screen printing of one or several colours + adhesive layer or powder (T105, Textured)
- Please note that Z95 is not suitable for water
  based inks