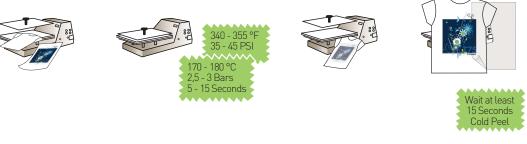

## Screen Printing Cold Peel Transfer

Heat press the design on the garment within 6 months after printing